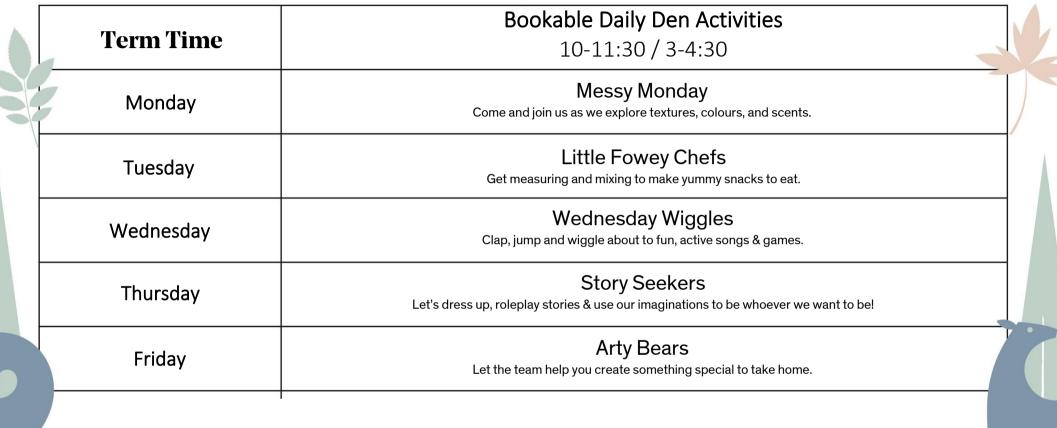

Come and join the Den Team for fun packed den sessions that include daily arts, crafts & sensory play with a special focus each day of the week!!

CORNWALL

## **Autumn Den Activities**

The daily activity is bookable with reception or the den team. Join the team at 4:45pm for marshmallow toasting, weather dependant.

|   | Come and join the Den Team for fun packed<br>den sessions that include daily arts, crafts &<br>sensory play! | <b>Daily Activity</b><br>9.30am-11.30am and 2.30pm-4:30pm                                                               | Family Activity<br>1pm-2pm                       |  |
|---|--------------------------------------------------------------------------------------------------------------|-------------------------------------------------------------------------------------------------------------------------|--------------------------------------------------|--|
|   | Saturday                                                                                                     | <b>Time to Party</b><br>Enjoy some classic party games, face<br>painting, balloon modelling and music with<br>the team. | Mocktails<br><sup>Or</sup><br>Biscuit Decorating |  |
|   | Sunday                                                                                                       | Silly Science<br>Have some fun exploring simple science &<br>STEM Activities.                                           | Family Memory Jars                               |  |
| 5 |                                                                                                              | Fowey<br>Hall                                                                                                           |                                                  |  |